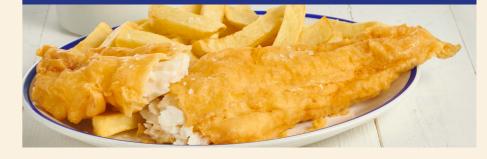

### =FISH & CHIP FRIDAY Available every Friday from 12:00 - 2:30pm

Our Fish is locally sourced from Lincolnshire served with chips and a choice of garden or mushy peas.